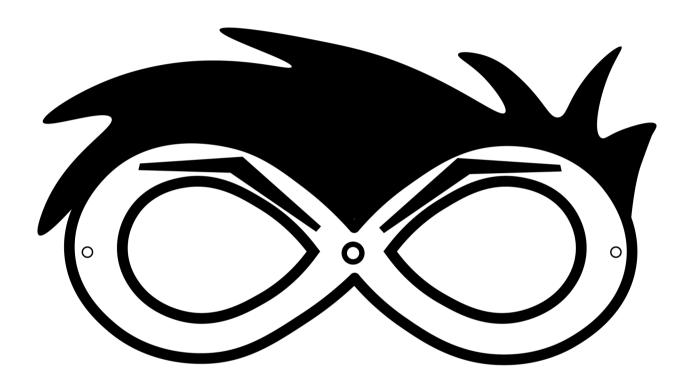

## HULK

Step 1: To activate your Superhero power, place a pointer finger on the center dot of the mask Form a figure eight 10 times going counter-clockwise then clockwise.

Step 2: Color the mask. Then cut around the outer border and out the inside eye portions.

Step 3. Poke holes into the dots on the right and left sides of the mask. Then insert and tie strings to place around the head.