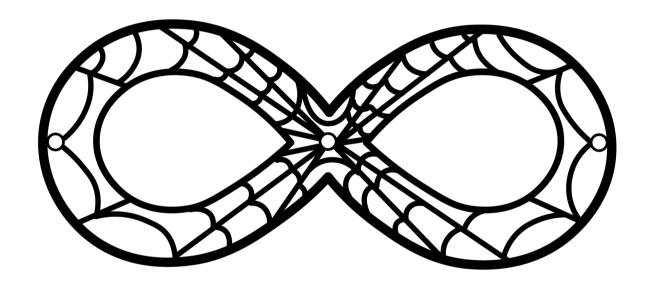

## SPIDERMAN

Step 1: To activate your Superhero power, place a pointer finger on the center dot of the mask. Form a figure eight 10 times going counter-clockwise then clockwise.

Step 2: Color the mask. Then cut around the outer border and out the inside eye portions.

Step 3. Poke holes into the dots on the right and left sides of the mask. Then insert and tie strings to place around the head.